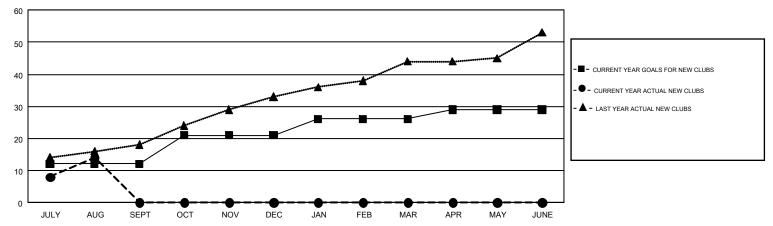

## GMT MONTHLY MEMBERSHIP PROGRESS REPORT

Results as of: 8/31/2018

Multiple District 3231

MT: JAYESH THAKKAR

LOCATION: INDIA

GMT CA 6

|               | Club          | s         |               | Members               |                           |                         |                                                    |  |
|---------------|---------------|-----------|---------------|-----------------------|---------------------------|-------------------------|----------------------------------------------------|--|
|               | RESULTS FOR   | 2018-2019 |               | RESULTS FOR 2018-2019 |                           |                         |                                                    |  |
| QUARTER       | NEW CLUB GOAL | NEW CLUBS | DROPPED CLUBS | QUARTER               | MEMBER GROWTH NET<br>GOAL | MEMBER GROWTH<br>ACTUAL | DROPPED<br>MEMBERS ACTUAL<br>(including transfers) |  |
| JULY/AUG/SEPT | 12            | 14        | 2             | JULY/AUG/SEPT         | 515                       | 542                     | 317                                                |  |
| OCT/NOV/DEC   | 9             | 0         | 0             | OCT/NOV/DEC           | 575                       | 0                       | 0                                                  |  |
| JAN/FEB/MAR   | 5             | 0         | 0             | JAN/FEB/MAR           | 565                       | 0                       | 0                                                  |  |
| APR/MAY/JUNE  | 3             | 0         | 0             | APR/MAY/JUNE          | 210                       | 0                       | 0                                                  |  |