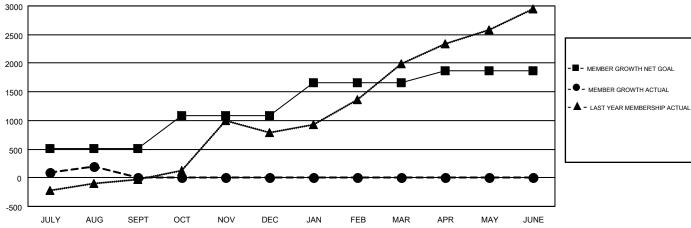

## GMT MONTHLY MEMBERSHIP PROGRESS REPORT

Results as of: 8/31/2018

Multiple District 3231

MT: JAYESH THAKKAR

LOCATION: INDIA

GMT CA 6

|               | Club          | s         |               | Members               |                           |                         |                                                    |  |
|---------------|---------------|-----------|---------------|-----------------------|---------------------------|-------------------------|----------------------------------------------------|--|
|               | RESULTS FOR   | 2018-2019 |               | RESULTS FOR 2018-2019 |                           |                         |                                                    |  |
| QUARTER       | NEW CLUB GOAL | NEW CLUBS | DROPPED CLUBS | QUARTER               | MEMBER GROWTH NET<br>GOAL | MEMBER GROWTH<br>ACTUAL | DROPPED<br>MEMBERS ACTUAL<br>(including transfers) |  |
| JULY/AUG/SEPT | 12            | 14        | 2             | JULY/AUG/SEPT         | 515                       | 542                     | 317                                                |  |
| OCT/NOV/DEC   | 9             | 0         | 0             | OCT/NOV/DEC           | 575                       | 0                       | 0                                                  |  |
| JAN/FEB/MAR   | 5             | 0         | 0             | JAN/FEB/MAR           | 565                       | 0                       | 0                                                  |  |
| APR/MAY/JUNE  | 3             | 0         | 0             | APR/MAY/JUNE          | 210                       | 0                       | 0                                                  |  |